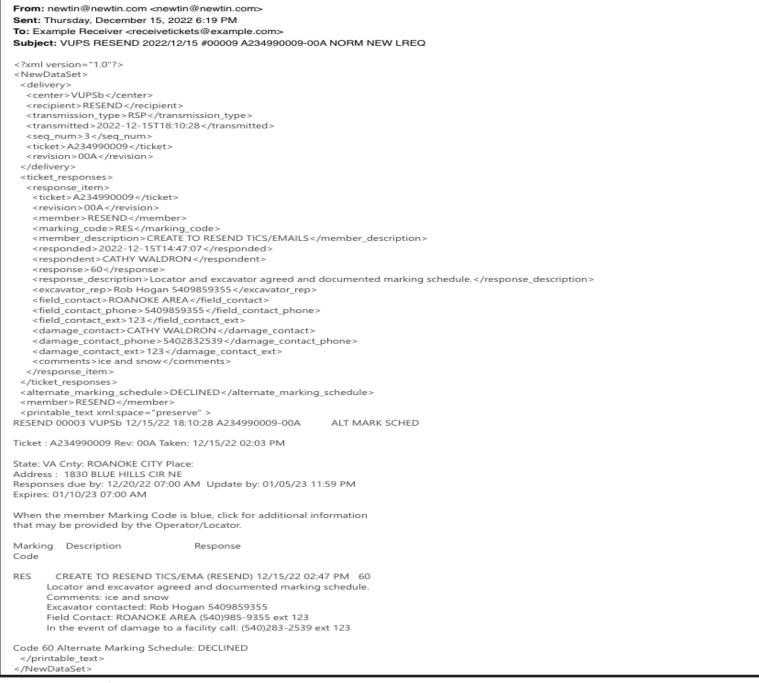

#### CODE 60 DECLINED RESPONSE (for XML formats)

The email example below is what a member/locator will receive when an excavator **declines a Code 60** and when the member/locator is set up to receive XML format.