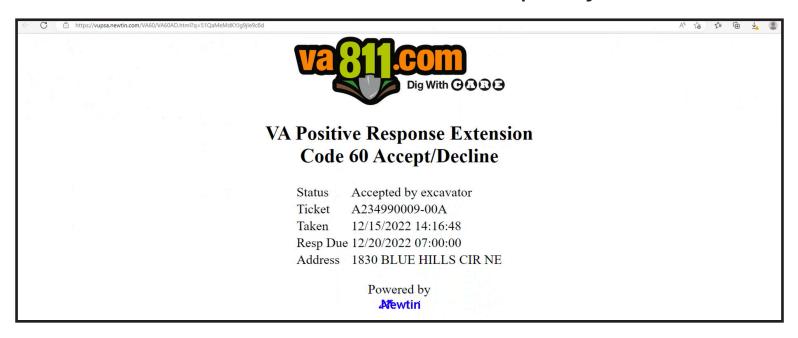

### IF THE EXCAVATOR ACCEPTS CODE 60

The response below will be received once an excavator clicks on "**ACCEPT**" for the Code 60. Note that the status will read: **Accepted by excavator**.